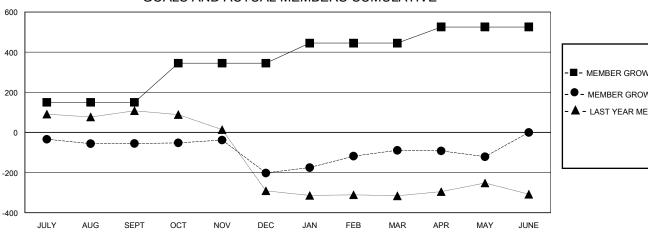

## GOALS AND ACTUAL MEMBERS CUMULATIVE

| - WEWBER GROWTH NET GOAL          |
|-----------------------------------|
| - ● - MEMBER GROWTH ACTUAL        |
| - ▲ - LAST YEAR MEMBERSHIP ACTUAL |
|                                   |