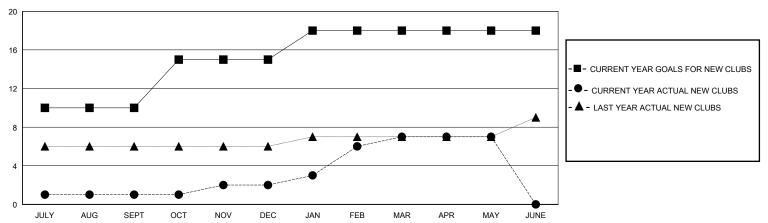

GROWTH NET<br>GOAL | MEMBER GROWTH<br>ACTUAL | DRO<br>MEMBER<br>(including |
| JULY/AUG/SEPT | 10            | 1           | 4             | JULY/AUG/SEPT         | 150                     | 77                      | 130                         |
| OCT/NOV/DEC   | 5             | 1           | 3             | OCT/NOV/DEC           | 195                     | 76                      | 220                         |
| JAN/FEB/MAR   | 3             | 5           | 0             | JAN/FEB/MAR           | 100                     | 147                     | 32                          |
| APR/MAY/JUNE  | 0             | 0           | 0             | APR/MAY/JUNE          | 80                      | 26                      | 57                          |

## GOALS AND ACTUAL NEW CLUBS CUMULATIVE



## GOALS AND ACTUAL MEMBERS CUMULATIVE



| - WEWBER GROWTH NET GOAL          |
|-----------------------------------|
| - ● - MEMBER GROWTH ACTUAL        |
| - ▲ - LAST YEAR MEMBERSHIP ACTUAL |
|                                   |

| DROPPED CLUBS: 7             |     | 38 CLUBS OF 110 ADDED 1 OR MORE<br>NEW MEMBERS | GENDER DISTRIBUTION  MALE 2,548 (73.11%) |              |       |
|------------------------------|-----|------------------------------------------------|------------------------------------------|--------------|-------|
| DROPPED MEMBERS              |     |                                                | FEMALE                                   | 937 (26.89%) |       |
| DECEASED                     | 18  | CLICK HERE FOR CUMULATIVE                      | TOTAL FAMILY UN